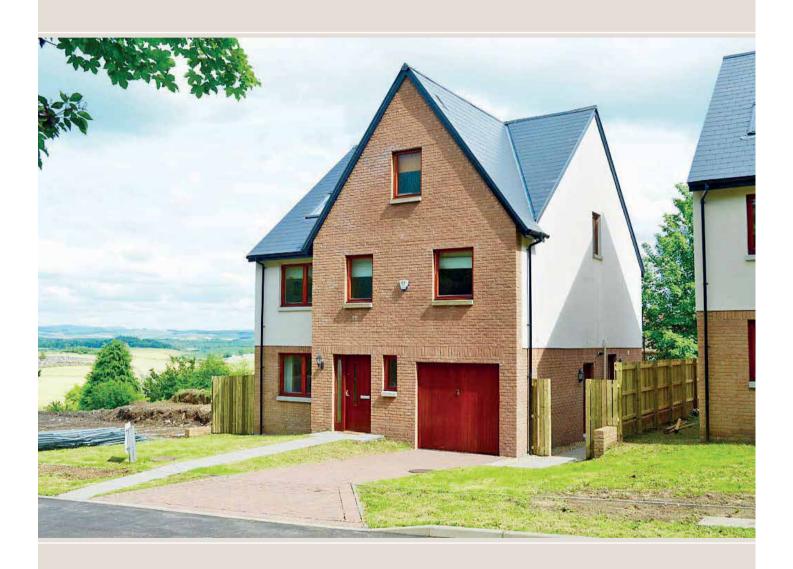

## Maybole

Westchurch, Coral Glen

Westchurch is an outstanding development of three newly built five bedroomed detached villas by quality house builder Milestone developments. Located in the select Westchurch development tucked away at the far end of Maybole within a beautiful tree lined setting enjoying wonderful views of the surrounding countryside yet has all the amenities of the Town and Railway station close at hand. Internally these bright and spacious luxury homes provide flexible and extremely spacious family accommodation extending to circa 2500 sq ft. The accommodation comprises, reception hallway, comfortable lounge that leads through to the fabulous open plan kitchen lounge/dining room forming the heart of the house with door access to patio decking. The high spec contemporary fully fitted kitchen also offers access through to the utility room and access out to the side of the house. W.C. On the first floor are four double bedrooms one of which has an en-suite shower room.