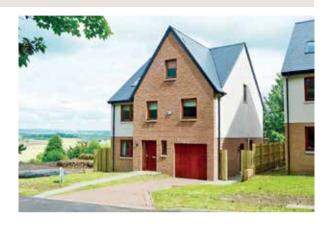

## Maybole

Westchurch, Coral Glen

Westchurch is an outstanding development of three newly built five bedroomed detached villas by quality house builder Milestone developments. Located in the select Westchurch development tucked away at the far end of Maybole within a beautiful tree lined setting enjoying wonderful views of the surrounding countryside yet has all the amenities of the Town and Railway station close at hand. Internally these bright and spacious luxury homes provide flexible and extremely spacious family accommodation extending to circa 2500 sq ft. The accommodation comprises, reception hallway, comfortable lounge that leads through to the fabulous open plan kitchen lounge/dining room forming the heart of the house with door access to patio decking. The high spec contemporary fully fitted kitchen also offers access through to the utility room and access out to the side of the house. W.C. On the first floor are four double bedrooms one of which has an en-suite shower room.

Three of the four bedrooms come with integrated wardrobes. There is also a family bathroom with fitted white suite located on this floor as well as excellent storage facilities in the form of a storage cupboard and a cupboard that leads under the stairs. The second floor of the property has real wow factor as it is host to the master bedroom suite and comes with its own private study as well as dressing room, walk in wardrobe and en-suite with shower and bath. At the top of the stairs there is a room that could be used as a second office or as additional storage. Externally the property has a neat lawn to the front beside which is a driveway leading to an integrated garage. The private rear garden is laid to lawn and features a raised decked patio. Early viewing is highly recommended to fully appreciate the exceptional value for money and overall size of the accommodation on offer.