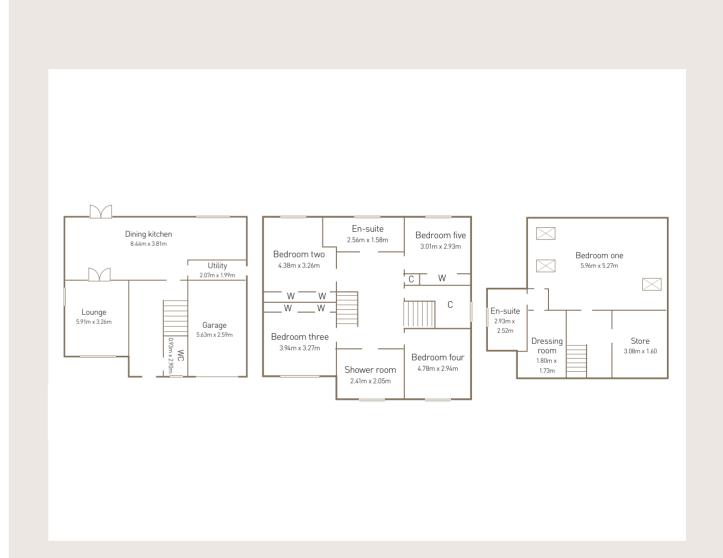

## Maybole

Westchurch, Coral Glen

Westchurch is an outstanding development of three newly built five bedroomed detached villas by quality house builder Milestone developments. Located in the select Westchurch development tucked away at the far end of Maybole within a beautiful tree lined setting enjoying wonderful views of the surrounding countryside yet has all the amenities of the Town and Railway station close at hand. Internally these bright and spacious luxury homes provide flexible and extremely spacious family accommodation extending to circa 2500 sq ft. The accommodation comprises, reception hallway, comfortable lounge that leads through to the fabulous open plan kitchen lounge/dining room forming the heart of the house with door access to patio decking. The high spec contemporary fully fitted kitchen also offers access through to the utility room and access out to the side of the house. W.C. On the first floor are four double bedrooms one of which has an en-suite shower room.

Three of the four bedrooms come with integrated wardrobes. There is also a family bathroom with fitted white suite located on this floor as well as excellent storage facilities in the form of a storage cupboard and a cupboard that leads under the stairs. The second floor of the property has real wow factor as it is host to the master bedroom suite and comes with its own private study as well as dressing room, walk in wardrobe and en-suite with shower and bath. At the top of the stairs there is a room that could be used as a second office or as additional storage. Externally the property has a neat lawn to the front beside which is a driveway leading to an integrated garage. The private rear garden is laid to lawn and features a raised decked patio. Early viewing is highly recommended to fully appreciate the exceptional value for money and overall size of the accommodation on offer.