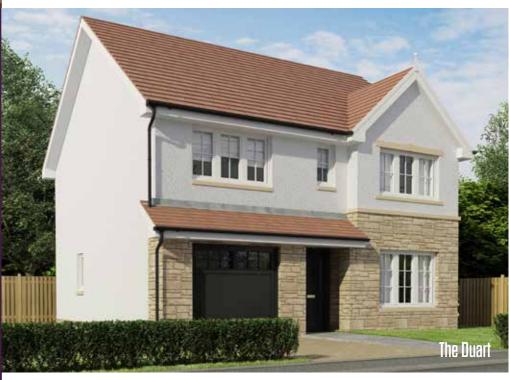

### The Duart

4 BED DETATCHED 1440 SQ FT 134 SQM

| Ground Floor    | n      | m    |       |   | ft    |  |
|-----------------|--------|------|-------|---|-------|--|
| Kitchen/ Dining | 3.10 x | 5.94 | 10'1" | Х | 19'5" |  |
| Lounge          | 5.07 x | 3.94 | 16'7" | Х | 12'9" |  |
| Utility         | 1.78 x | 2.17 | 5'8"  | Х | 7'1"  |  |
| WC              | 1.19 x | 2.17 | 3'9"  | Х | 7'1"  |  |

| First Floor    |      | m |      |       | ft |       |
|----------------|------|---|------|-------|----|-------|
| Master Bedroom | 3.91 | Х | 2.94 | 12'9" | х  | 9'6"  |
| En suite       | 1.15 | Х | 1.99 | 3'8"  | Х  | 6'5"  |
| Bedroom 2      | 3.15 | Х | 3.06 | 10'4" | х  | 10'0" |
| Bedroom 3      | 2.84 | Х | 2.64 | 9'3"  | Х  | 8'6"  |
| Bedroom 4      | 3.17 | Х | 3.06 | 10'4" | Х  | 10'0" |
| Bathroom       | 2.00 | Х | 2.30 | 6'5"  | Х  | 7'6"  |
|                |      |   |      |       |    |       |