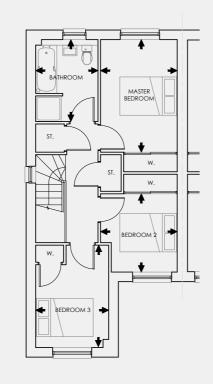

The Blair

SEMI-DETATCHED

1025 SQ FT / 96 SQM

3 BED

| First Floor    | m           | ft           |
|----------------|-------------|--------------|
| Master Bedroom | 4.05 × 2.56 | 13'3" x 8'4" |
| Bedroom 2      | 2.67 × 2.56 | 8'8" x 8'4"  |
| Bedroom 3      | 3.48 x 2.57 | 11'5" x 8'4" |
| Bathroom       | 2.92 x 2.20 | 9'6" x 7'2"  |