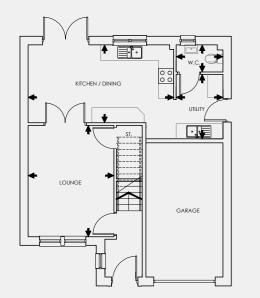

The government will lend you up to 15% of the value of the new property

| Ground Floor    | m           | ft            |
|-----------------|-------------|---------------|
| Kitchen/ Dining | 3.95 x 4.96 | 13'0" × 16'3" |
| Lounge          | 4.15 x 3.85 | 13'6" × 12'6" |
| WC              | 2.33 x 1.13 | 7'8" × 3'7"   |