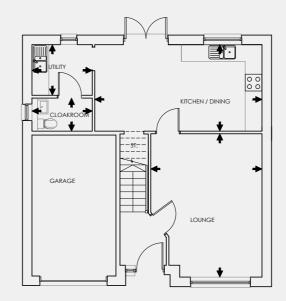

### The Duart

4 BED DETATCHED 1440 SQ FT 134 SQM

| Ground Floor    | n      | m    |       |   | ft    |  |
|-----------------|--------|------|-------|---|-------|--|
| Kitchen/ Dining | 3.10 x | 5.94 | 10'1" | Х | 19'5" |  |
| Lounge          | 5.07 x | 3.94 | 16'7" | Х | 12'9" |  |
| Utility         | 1.78 x | 2.17 | 5'8"  | Х | 7'1"  |  |
| WC              | 1.19 x | 2.17 | 3'9"  | Х | 7'1"  |  |