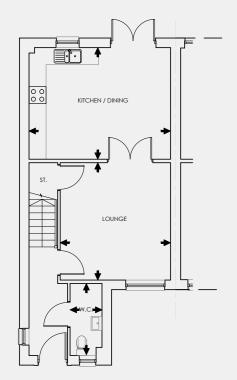

The government will lend you up to 15% of the value of the new property

| Ground Floor    | m           | ft            |
|-----------------|-------------|---------------|
| Kitchen/ Dining | 3.95 x 4.96 | 13'0" × 16'3" |
| Lounge          | 4.15 x 3.85 | 13'6" × 12'6" |
| WC              | 2.33 x 1.13 | 7'8" × 3'7"   |

The Blair

SEMI-DETATCHED

1025 SQ FT / 96 SQM

3 BED

| First Floor    | m           | ft           |
|----------------|-------------|--------------|
| Master Bedroom | 4.05 × 2.56 | 13'3" x 8'4" |
| Bedroom 2      | 2.67 × 2.56 | 8'8" x 8'4"  |
| Bedroom 3      | 3.48 x 2.57 | 11'5" x 8'4" |
| Bathroom       | 2.92 x 2.20 | 9'6" x 7'2"  |