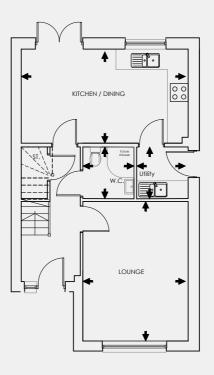

3 BED DETATCHED 1087 SQ FT / 101 SQM

| Ground Floor    | m           | ft            | First Floor    | m           | ft            |
|-----------------|-------------|---------------|----------------|-------------|---------------|
| Kitchen/ Dining | 3.09 x 5.53 | 10'1" x 18'1" | Master Bedroom | 3.78 × 3.42 | 12'4" x 11'2" |
| Lounge          | 4.69 x 3.45 | 15'4" x 11'3" | En suite       | 1.86 x 2.36 | 6'1" x 7'7"   |
| Utility         | 1.75 x 1.62 | 5'7" x 5'3"   | Bedroom 2      | 3.07 × 2.90 | 10'1" x 9'5"  |
| WC              | 1.75 x 1.73 | 5'7" x 5'6"   | Bedroom 3      | 3.07 × 2.52 | 10'1" x 8'3"  |
|                 |             |               | Bathroom       | 1.92 x 1.72 | 6'3" x 5'6"   |
|                 |             |               |                |             |               |