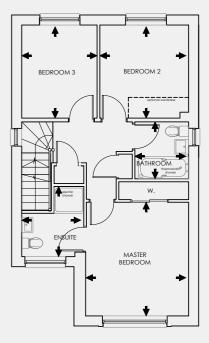

The Blair

SEMI-DETATCHED

1025 SQ FT / 96 SQM

3 BED

| First Floor    | m           | ft           |
|----------------|-------------|--------------|
| Master Bedroom | 4.05 × 2.56 | 13'3" x 8'4" |
| Bedroom 2      | 2.67 × 2.56 | 8'8" x 8'4"  |
| Bedroom 3      | 3.48 x 2.57 | 11'5" x 8'4" |
| Bathroom       | 2.92 x 2.20 | 9'6" x 7'2"  |