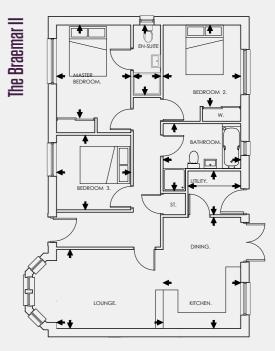

### **The Braemar**

3 BED BUNGALOW 1008 SQ FT 94 SQM

| Ground Floor    | m           | ft            | First Floor     | m           | ft            |
|-----------------|-------------|---------------|-----------------|-------------|---------------|
| Kitchen/ Dining | 4.44 × 3.09 | 14'5" × 10'1" | Kitchen/ Dining | 4.46 × 3.10 | 14'6" x 10'2" |
| Lounge          | 3.15 x 4.32 | 10'3" × 14'2" | Lounge          | 3.15 x 4.32 | 10'3" x 14'2" |
| Utility         | 1.73 x 2.05 | 5'6" x 6'7"   | Utility         | 1.73 x 2.05 | 5'6" x 6'7"   |
| Master Bedroom  | 3.60 x 2.95 | 11'8" x 9'7"  | Master Bedroom  | 3.60 × 2.95 | 11'8" x 9'7"  |
| Bedroom 2       | 3.14 x 3.09 | 10'3" × 10'1" | Bedroom 2       | 3.14 x 3.09 | 10'3" x 10'1" |
| Bedroom 3       | 2.95 x 2.95 | 9'7" x 9'7"   | Bedroom 3       | 2.95 x 2.95 | 9'7" x 9'7"   |
| Bathroom        | 2.67 × 3.09 | 8'8" × 10'1"  | Bathroom        | 2.70 × 3.10 | 8'9" x 10'1"  |
|                 |             |               |                 |             |               |