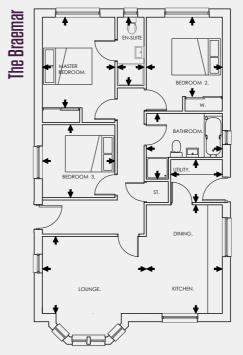

### **The Braemar**

3 BED BUNGALOW 1008 SQ FT 94 SQM

| Ground Floor    | m           | ft            | First Floor     | m           | ft            |
|-----------------|-------------|---------------|-----------------|-------------|---------------|
| Kitchen/ Dining | 4.44 × 3.09 | 14'5" × 10'1" | Kitchen/ Dining | 4.46 × 3.10 | 14'6" x 10'2" |
| Lounge          | 3.15 x 4.32 | 10'3" × 14'2" | Lounge          | 3.15 x 4.32 | 10'3" x 14'2" |
| Utility         | 1.73 x 2.05 | 5'6" x 6'7"   | Utility         | 1.73 x 2.05 | 5'6" x 6'7"   |
| Master Bedroom  | 3.60 x 2.95 | 11'8" x 9'7"  | Master Bedroom  | 3.60 × 2.95 | 11'8" x 9'7"  |
| Bedroom 2       | 3.14 x 3.09 | 10'3" × 10'1" | Bedroom 2       | 3.14 x 3.09 | 10'3" x 10'1" |
| Bedroom 3       | 2.95 x 2.95 | 9'7" x 9'7"   | Bedroom 3       | 2.95 x 2.95 | 9'7" x 9'7"   |
| Bathroom        | 2.67 × 3.09 | 8'8" × 10'1"  | Bathroom        | 2.70 × 3.10 | 8'9" x 10'1"  |
|                 |             |               |                 |             |               |