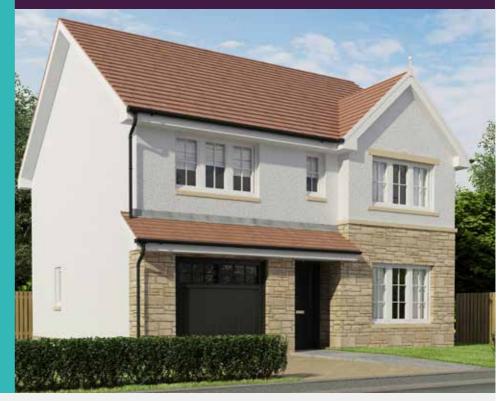

### The Duart

4 BED DETATCHED 1440 SQ FT 134 SQM

| Ground Floor    | n      | m    |       |   | ft    |  |
|-----------------|--------|------|-------|---|-------|--|
| Kitchen/ Dining | 3.10 x | 5.94 | 10'1" | Х | 19'5" |  |
| Lounge          | 5.07 x | 3.94 | 16'7" | Х | 12'9" |  |
| Utility         | 1.78 x | 2.17 | 5'8"  | Х | 7'1"  |  |
| WC              | 1.19 x | 2.17 | 3'9"  | Х | 7'1"  |  |