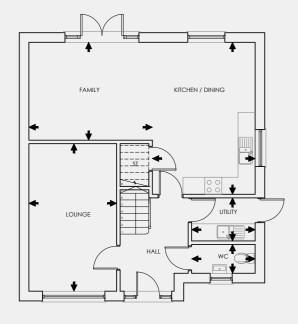

| Ground Floor   | m           | ft             |
|----------------|-------------|----------------|
| Kitchen/Dining | 5.32 x 3.62 | 17'5" x 11'10" |
| Family         | 3.43 x 4.36 | 11'3" x 14'3"  |
| Lounge         | 5.19 x 3.09 | 17'0" × 10'1"  |
| Utility        | 1.53 x 2.23 | 5'0" x 7'3"    |
| WC             | 1.00 x 2.23 | 3'3" x 7'3"    |