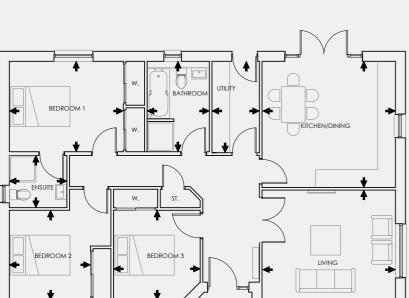

## The Balmoral

BEDROOM 4

BEDROOM 2

4 BED DETATCHED 1481 SQ FT 138 SQM

BATHROOM

BEDROOM 3

BEDROOM 1

w W