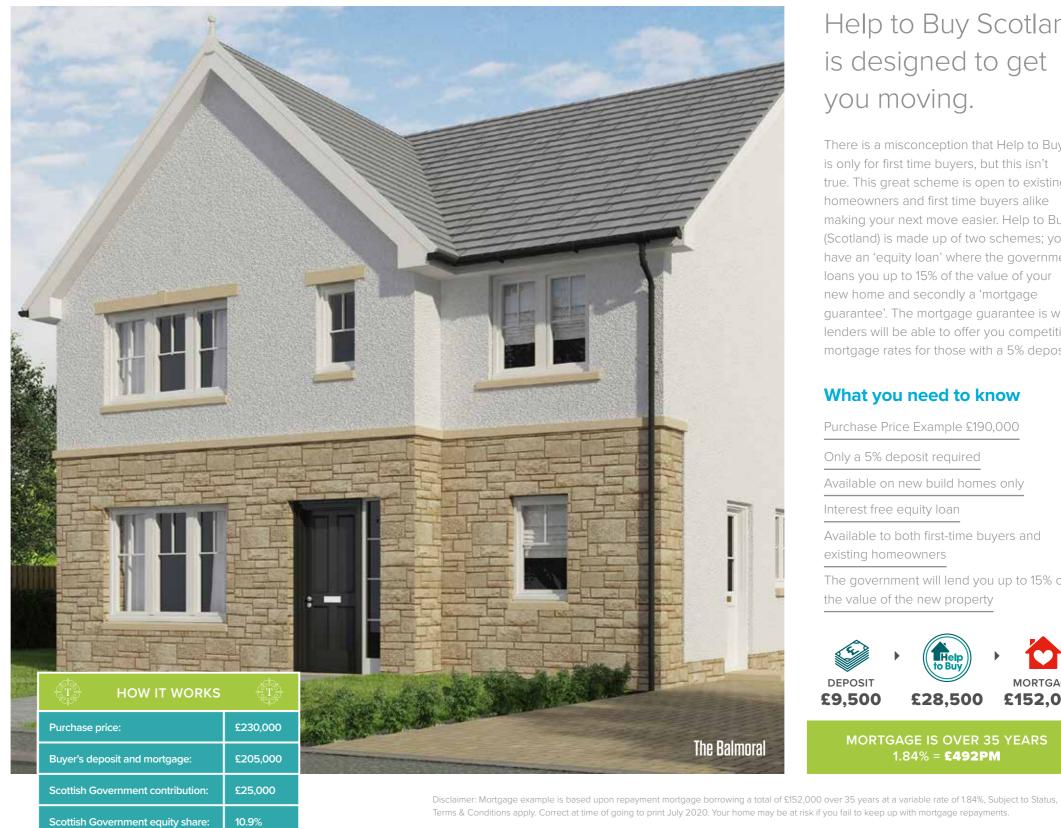

### Help to Buy Scotland is designed to get you moving.

There is a misconception that Help to Buy is only for first time buyers, but this isn't true. This great scheme is open to existing homeowners and first time buyers alike making your next move easier. Help to Buy (Scotland) is made up of two schemes; you have an 'equity loan' where the government loans you up to 15% of the value of your new home and secondly a 'mortgage guarantee'. The mortgage guarantee is where lenders will be able to offer you competitive mortgage rates for those with a 5% deposit.

#### What you need to know

Purchase Price Example £190,000

Only a 5% deposit required

Available on new build homes only

Interest free equity loan

Available to both first-time buyers and existing homeowners

The government will lend you up to 15% of the value of the new property

| Ground Floor    | m           | ft            |
|-----------------|-------------|---------------|
| Kitchen/ Dining | 3.95 x 4.96 | 13'0" × 16'3" |
| Lounge          | 4.15 x 3.85 | 13'6" × 12'6" |
| WC              | 2.33 x 1.13 | 7'8" × 3'7"   |