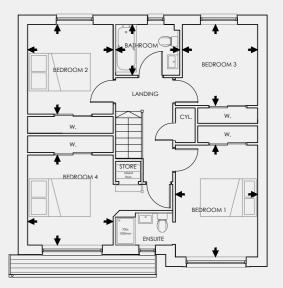

| First Floor    |      | m |      |       | ft |       |
|----------------|------|---|------|-------|----|-------|
| Master Bedroom | 3.91 | Х | 2.94 | 12'9" | х  | 9'6"  |
| En suite       | 1.15 | Х | 1.99 | 3'8"  | Х  | 6'5"  |
| Bedroom 2      | 3.15 | Х | 3.06 | 10'4" | х  | 10'0" |
| Bedroom 3      | 2.84 | Х | 2.64 | 9'3"  | Х  | 8'6"  |
| Bedroom 4      | 3.17 | Х | 3.06 | 10'4" | Х  | 10'0" |
| Bathroom       | 2.00 | Х | 2.30 | 6'5"  | Х  | 7'6"  |
|                |      |   |      |       |    |       |