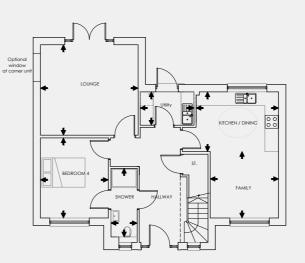

### The Culzean

5 BED DETATCHED 1728 SQ FT 161 SQM

| Ground Floor    | m           | ft             | First Floor    | m           | ft             |
|-----------------|-------------|----------------|----------------|-------------|----------------|
| Kitchen/ Dining | 2.77 x 3.78 | 9'1" x 12'5"   | Master Bedroom | 4.20 x 3.14 | 13'9" × 10'3"  |
| Family          | 3.06 × 3.13 | 10'0" × 10'3"  | En suite       | 1.50 x 3.14 | 4'11" × 10'3"  |
| Lounge          | 4.17 x 4.51 | 13'8" × 14'10" | Bedroom 2      | 3.17 x 4.51 | 10'4" × 14'10" |
| Utility         | 1.54 x 2.46 | 5'0" x 8'1"    | Bedroom 3      | 4.02 x 3.14 | 13'2" ×10'3"   |
| Bedroom 4       | 3.70 × 3.14 | 12'1" x 10'3"  | Bedroom 5      | 2.75 x 3.08 | 9'0" × 10'1"   |
| WC/En suite     | 3.50 x 1.22 | 11'6" × 4'0"   | Bathroom       | 2.73 x 2.42 | 8'11" x 7'11"  |
|                 |             |                |                |             |                |