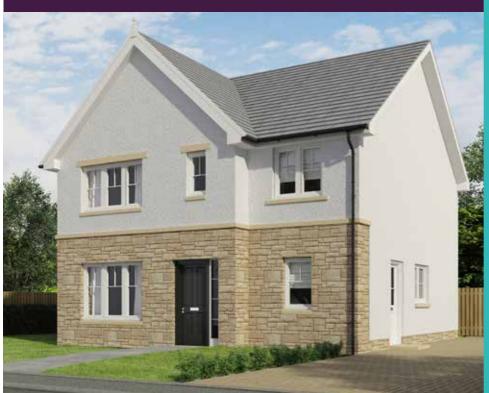

----|------|-------|---|-------|--|
| Kitchen/ Dining | 3.10 x | 5.94 | 10'1" | Х | 19'5" |  |
| Lounge          | 5.07 x | 3.94 | 16'7" | Х | 12'9" |  |
| Utility         | 1.78 x | 2.17 | 5'8"  | Х | 7'1"  |  |
| WC              | 1.19 x | 2.17 | 3'9"  | Х | 7'1"  |  |





| First Floor    |      | m |      |       | ft |       |
|----------------|------|---|------|-------|----|-------|
| Master Bedroom | 3.91 | Х | 2.94 | 12'9" | х  | 9'6"  |
| En suite       | 1.15 | Х | 1.99 | 3'8"  | Х  | 6'5"  |
| Bedroom 2      | 3.15 | Х | 3.06 | 10'4" | х  | 10'0" |
| Bedroom 3      | 2.84 | Х | 2.64 | 9'3"  | Х  | 8'6"  |
| Bedroom 4      | 3.17 | Х | 3.06 | 10'4" | Х  | 10'0" |
| Bathroom       | 2.00 | Х | 2.30 | 6'5"  | Х  | 7'6"  |
|                |      |   |      |       |    |       |





| Ground Floor   | m           | ft             |
|----------------|-------------|----------------|
| Kitchen/Dining | 5.32 x 3.62 | 17'5" x 11'10" |
| Family         | 3.43 x 4.36 | 11'3" x 14'3"  |
| Lounge         | 5.19 x 3.09 | 17'0" × 10'1"  |
| Utility        | 1.53 x 2.23 | 5'0" x 7'3"    |
| WC             | 1.00 x 2.23 | 3'3" x 7'3"    |

| First Floor    | m           | ft            |
|----------------|-------------|---------------|
| Master Bedroom | 4.97 × 3.09 | 16'3" × 10'1" |
| En suite       | 2.38 x 1.68 | 7'9" x 5'6"   |
| Bedroom 2      | 4.34 x 2.95 | 14'2" x 9'8"  |
| Bedroom 3      | 2.51 x 3.20 | 8'3" × 10'6"  |
| Bedroom 4      | 2.51 x 2.70 | 8'3" x 8'10"  |
| Bathroom       | 2.51 x 1.80 | 8'3" x 5'10"  |
|                | 2.01 / 2.70 |               |

##