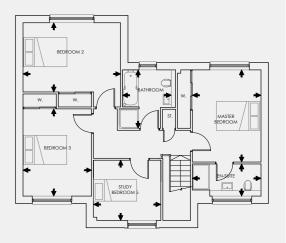

| First Floor    | m           | ft            |
|----------------|-------------|---------------|
| Master Bedroom | 4.97 × 3.09 | 16'3" × 10'1" |
| En suite       | 2.38 x 1.68 | 7'9" x 5'6"   |
| Bedroom 2      | 4.34 x 2.95 | 14'2" x 9'8"  |
| Bedroom 3      | 2.51 x 3.20 | 8'3" × 10'6"  |
| Bedroom 4      | 2.51 x 2.70 | 8'3" x 8'10"  |
| Bathroom       | 2.51 x 1.80 | 8'3" x 5'10"  |
|                | 2.01 / 2.70 |               |